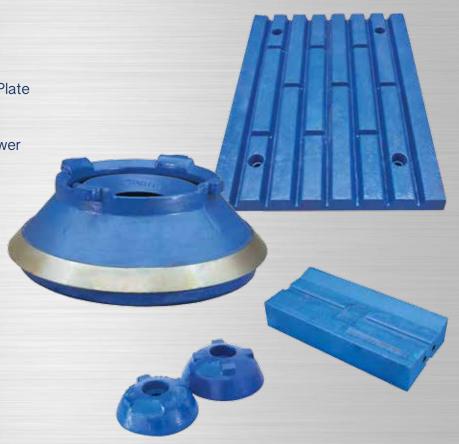

## Products

Cone Crushers

Bowl Liner, Mantle, Torch Ring, Feed Cone Plate

Jaw Crushers

Movable and Fixed Jaw Dies, Upper and Lower

Cheek Plate, Toggle Plate and Wedges

Horizontal Shaft Impactors

Blow Bars, Impact Plates, Frame Liners

Vertical Shaft Impactors

Feed Eye Ring, Rotor Tip, Back-up Tip,

**Distributor Plate** 

Gyratory Cone Crusher

Mantle, Concave Ring, Burn Ring, Head Nut

Blow Bars

Manganese, Chrome, Ceramic Alloys